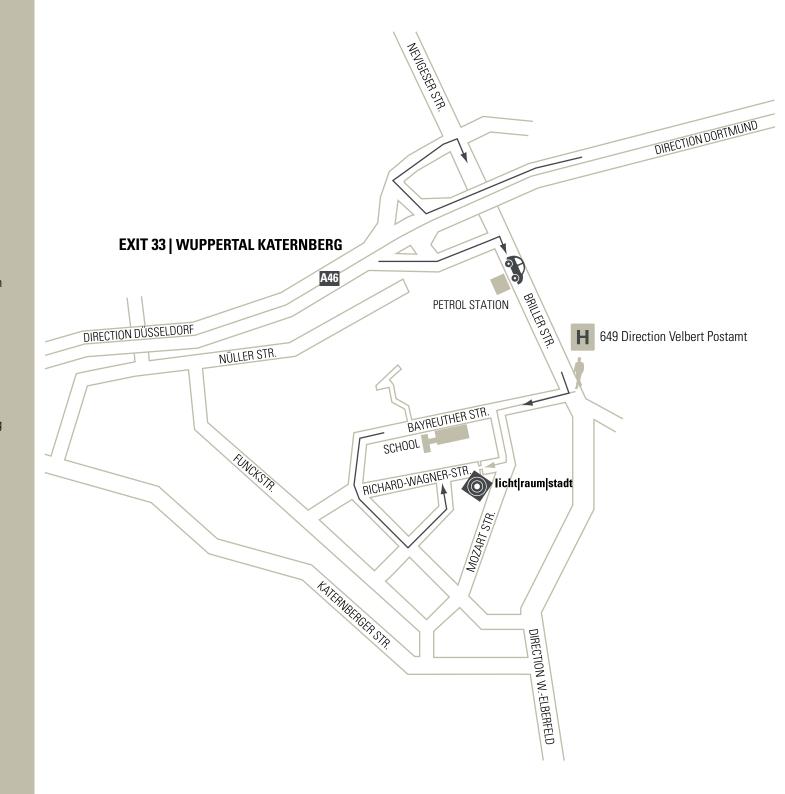

## **DIRECTIONS**

Follow highway A46 (autobahn A46) in direction Wuppertal. Please leave the highway at exit 33 Wuppertal/Katernberg. Turn right and drive approx. 300m downhill on Brillerstrasse. At the next traffic light please turn again right into Bayreutherstrasse. Follow the road until you reach the roundabout and turn right into Richard-Wagner-Strasse. 200 meter ahead our office is located on the right side of the street. Car parking is available in front of the former seminar building. Our office is located on the 2nd floor.

Travelling on public transportation you can reach us from Wuppertal-Elberfeld main station (Hauptbahnhof/Hbf) by choosing bus line 649 in direction Velbert Postamt to busstop Bayreuther Strasse. Walk approx. 50 meter downhill on Brillerstrasse, cross the street and turn right to Bayreutherstrasse. Proceed 200 meter and turn left to Mozartstrasse following this again approx. 200 meter. Please turn right to Richard-Wagner-Strasse and use the public stair. Our office is located on the left side.